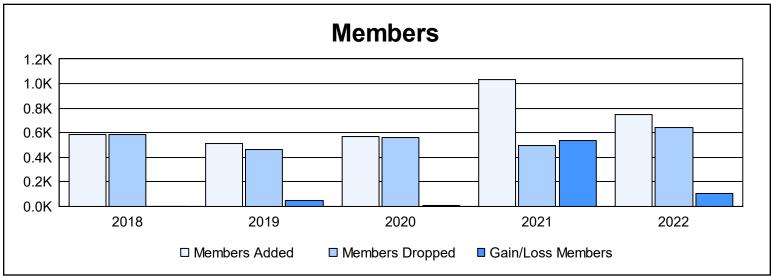

District 404 B2 As of June 2022 Cumulative

| Year      | New<br>Clubs | Dropped<br>Clubs | Gain/<br>Loss<br>Clubs | New<br>Members | Charter<br>Members | Reinstate<br>Members | Transfer<br>Members | Total<br>Member<br>Added | Total<br>Members<br>Dropped | Gain/<br>Loss<br>Members |
|-----------|--------------|------------------|------------------------|----------------|--------------------|----------------------|---------------------|--------------------------|-----------------------------|--------------------------|
| 2017-2018 | 6            | 3                | 3                      | 390            | 155                | 36                   | 4                   | 585                      | 584                         | 1                        |
| 2018-2019 | 7            | 10               | -3                     | 316            | 175                | 14                   | 5                   | 510                      | 460                         | 50                       |
| 2019-2020 | 7            | 8                | -1                     | 232            | 264                | 66                   | 6                   | 568                      | 558                         | 10                       |
| 2020-2021 | 19           | 5                | 14                     | 503            | 502                | 27                   | 2                   | 1,034                    | 495                         | 539                      |
| 2021-2022 | 9            | 7                | 2                      | 483            | 238                | 26                   | 3                   | 750                      | 643                         | 107                      |
| Average   | 10           | 7                | 3                      | 385            | 267                | 34                   | 4                   | 689                      | 548                         | 141                      |