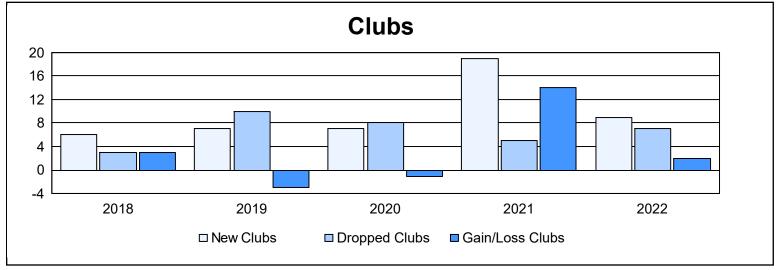

District 404 B2 As of June 2022 Cumulative

| Year      | New<br>Clubs | Dropped<br>Clubs | Gain/<br>Loss<br>Clubs | New<br>Members | Charter<br>Members | Reinstate<br>Members | Transfer<br>Members | Total<br>Member<br>Added | Total<br>Members<br>Dropped | Gain/<br>Loss<br>Members |
|-----------|--------------|------------------|------------------------|----------------|--------------------|----------------------|---------------------|--------------------------|-----------------------------|--------------------------|
| 2017-2018 | 6            | 3                | 3                      | 390            | 155                | 36                   | 4                   | 585                      | 584                         | 1                        |
| 2018-2019 | 7            | 10               | -3                     | 316            | 175                | 14                   | 5                   | 510                      | 460                         | 50                       |
| 2019-2020 | 7            | 8                | -1                     | 232            | 264                | 66                   | 6                   | 568                      | 558                         | 10                       |
| 2020-2021 | 19           | 5                | 14                     | 503            | 502                | 27                   | 2                   | 1,034                    | 495                         | 539                      |
| 2021-2022 | 9            | 7                | 2                      | 483            | 238                | 26                   | 3                   | 750                      | 643                         | 107                      |
| Average   | 10           | 7                | 3                      | 385            | 267                | 34                   | 4                   | 689                      | 548                         | 141                      |